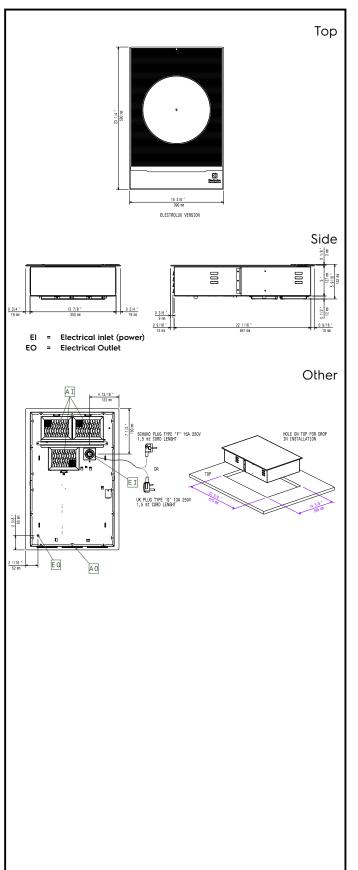

## Electric

| Supply voltage:                 |                          |
|---------------------------------|--------------------------|
| 600876 (E1HDEDOMCS)             | 220-240 V/1N ph/50-60 Hz |
| Total Watts:                    | 3.5 kW                   |
| Plug type:                      | CE-SCHUKO                |
| Minimum Circuit Ampacity (MCA): | 13A                      |
| Key Information:                |                          |

External dimensions, Width:392 mmExternal dimensions, Depth:592 mmExternal dimensions, Height:127 mmNet weight:14.5 kg

The company reserves the right to make modifications to the products without prior notice. All information correct at time of printing.